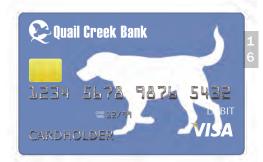

Last four digits of Debit Card:

| For Internal Use | Only      |
|------------------|-----------|
| Input By:        |           |
| Method Received: |           |
| Personal         | 467347100 |
| PB Personal      | 467347001 |
| Business         | 467329100 |
| PB Business      | 467329001 |