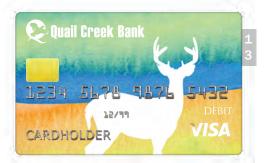

Last four digits of Debit Card: \_\_\_\_\_

Last four digits of Debit Card: \_\_\_\_\_

Last four digits of Debit Card: \_

Last four digits of Debit Card: \_

Last four digits of Debit Card: \_

Last four digits of Debit Card: .