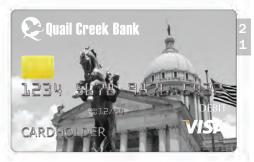

Last four digits of Debit Card: \_\_\_\_\_

Personal Default Card

Last four digits of Debit Card: \_\_\_

Last four digits of Debit Card: \_\_\_\_\_

Last four digits of Debit Card: \_\_\_\_\_

Last four digits of Debit Card: \_\_\_