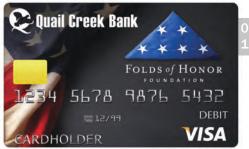

Last four digits of Debit Card: \_

Last four digits of Debit Card: \_\_

\$0.075 of each transaction is donated to Folds of Honor.

Last four digits of Debit Card: \_

Last four digits of Debit Card: \_\_\_

Last four digits of Debit Card: .